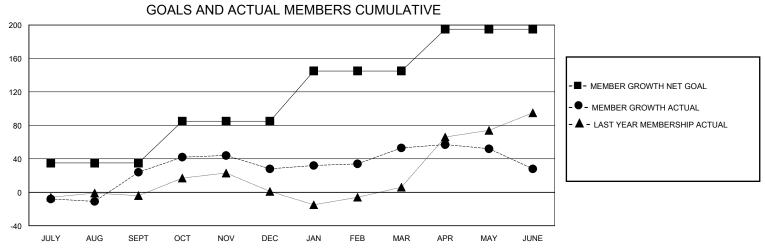

| GMT:                  |               | LOC       | ATION ROMANIA | 4                     | GMT CA                  |                         |                                                    |  |  |
|-----------------------|---------------|-----------|---------------|-----------------------|-------------------------|-------------------------|----------------------------------------------------|--|--|
|                       | Club          | os        |               | Members               |                         |                         |                                                    |  |  |
| RESULTS FOR 2019-2020 |               |           |               | RESULTS FOR 2019-2020 |                         |                         |                                                    |  |  |
| QUARTER               | NEW CLUB GOAL | NEW CLUBS | DROPPED CLUBS | QUARTER ME            | MBER GROWTH NET<br>GOAL | MEMBER GROWTH<br>ACTUAL | DROPPED<br>MEMBERS ACTUAL<br>(including transfers) |  |  |
| JULY/AUG/SEPT         | 1             | 1         | 0             | JULY/AUG/SEPT         | 35                      | 44                      | 20                                                 |  |  |

OCT/NOV/DEC

JAN/FEB/MAR

APR/MAY/JUNE

50

60

50

3

0

2

OCT/NOV/DEC

JAN/FEB/MAR

APR/MAY/JUNE

2

0